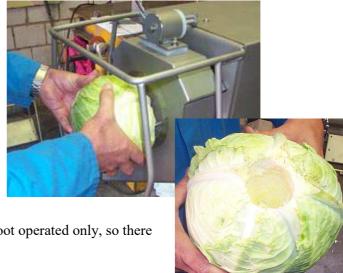

## Consisting of:

Utilising highest quality components this machine is designed and manufactured in Australia to core cabbage heads, safely and economically.

The cabbage is held at its sides with the core facing the machine and then pushed onto the face plate spikes. Depressing the pneumatic foot pedal causes the drill knife to begin to spin. The cabbage is then slowly pushed forward, and the cabbage will be cored by the end of the stroke.

## Controls:

The Corer has its own stand-alone controls which are air foot operated only, so there is no electrical supply required

• Cabbage segmenting, dicing, shredding, washing etc. is available please just ask for more information