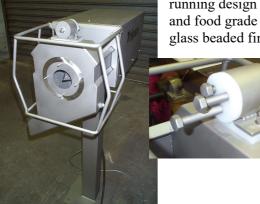

## Consisting of:

Utilising highest quality components this machine is designed and manufactured in Australia to core cabbage heads, safely and economically.

The cabbage is held at its sides with the core facing the machine and then pushed onto the face plate spikes. Depressing the pneumatic foot pedal causes the drill knife to begin to spin. The cabbage is then slowly pushed forward, and the cabbage will be cored by the end of the stroke.

There is an adjustable depth gauge to suite shallow or deep coring if required