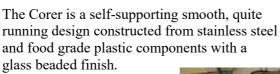

## **Cabbage Corer SERIES # 7300**

**Function:** *To de core Cabbage.* **Product:** *Whole Cabbage heads.* 

**Capacity:** *1 Cabbage at a time, up to 5–6 per minute.* **Requirements:** *6 Bar of continuous clean air supply.* 

## Consisting of:

Utilising highest quality components this machine is designed and manufactured in Australia to core cabbage heads, safely and economically.

The cabbage is held at its sides with the core facing the machine and then pushed onto the face plate spikes. Depressing the pneumatic foot pedal causes the drill knife to begin to spin. The cabbage is then slowly pushed forward, and the cabbage will be cored by the end of the stroke.